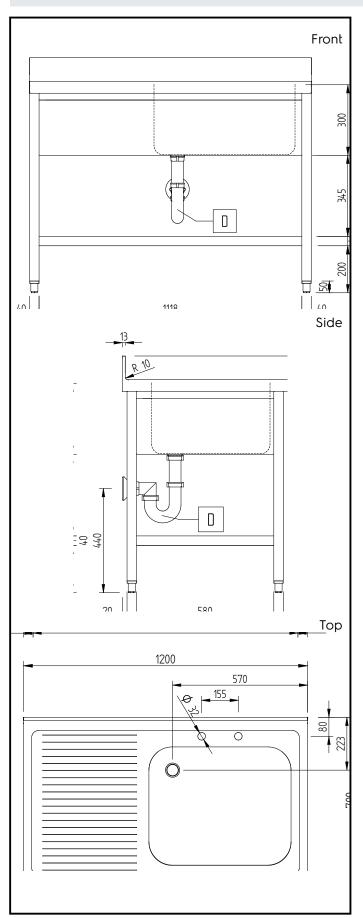

### **Key Information:**

External dimensions, Width:

13411 (LSGLG1216S)

External dimensions, Depth:

External dimensions, Height:

Upstand Dimensions, Height:

Upstand Dimensions, Depth:

Upstand Dimensions, Radius:

R=10

Bowls number

**Bowl dimensions** 600x500xH300

Worktop thickness: 50 mm Net weight: 37 kg

> PLUS - Static Preparation 1200 mm Sink Unit with 1 Bowl and with Shelf - Left drain