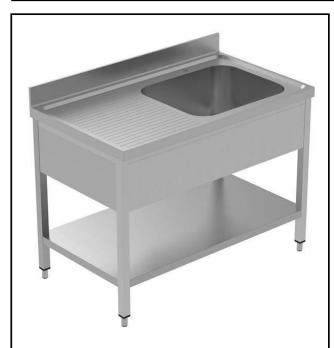

## PLUS - Static Preparation 1200 mm Sink Unit with 1 Bowl and with Shelf - Left drain

| ITEM #  |  |  |
|---------|--|--|
| MODEL # |  |  |
| NAME #  |  |  |
| SIS #   |  |  |
| AIA#    |  |  |

134111 (LSGLG1216S)

Sink Unit with 1 bowl with left-hand drainer and lower shelf, 1200mm

#### Item No.

Enhanced stability and solid construction thanks to the welded frame and legs. The 50mm high worktop in 304 AISI stainless steel, with Scotch Brite finishing 10/10 mm in thickness, has antidrip edges, welded corners and overflow rim along the top. Welded and polish sink bowl in 304 AISI stainless steel supplied with overflow pipe and 2" drain hole. Upstand h=100mm with 10mm radius corner covered on the back with AISI 304 stainless steel spot welded profile. Square section legs and height adjustable feet (-20 +30 mm) in 304 AISI stainless steel. 40 mmthick lower welded shelf in AISI 304 stainless steel slots easily into place at a height of 200 mm from the floor (compulsory toinstall the chest of drawers). Square section legs and height adjustable feet (-20 +30 mm) in 304 AISI stainless steel.

### Construction

- Welded frame and legs.
- Worktop with 50mm high profile, is in stainless steel Scotch Brite finishing, 10/10 in thickness with anti-drip edges and welded corners and overflow rim along the top.
- Constructed entirely in 304 AISI stainless steel.
- Sink bowl is sound-deadened, in polish stainless steel overflow pipe and 2" drain hole.
- Drainers are sound-deadened with stainless steel reinforcement bars.
- Upstand back completely covered with Stainless Steel welded profile.
- Lower shelf has 40mm high profile, is 8/10 in thickness with upturned edges and bar reinforcement welded to legs for further structure reinforcement.
- Square section legs (40x40mm, 10/10 in thickness) and height-adjustable feet (-20/+30mm).
- Accessories:-set of castors as alternative to the feet, can be fitted as optional.